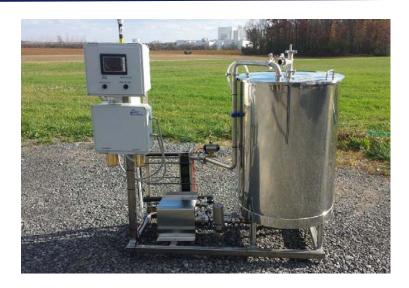

## **BATCH CALF PASTEURIZER**

Skid mounted and only requires 5 connections for easy installation: electric, pressurized air, cold water, gas, and exhaust.

The Batch Calf Pasteurizer from CIDEC has a 110 or 200 gallon stainless steel tank that is easy to clean. (Other larger sizes available by special request.)

The backlit LCD Display Panel allows for easy setup of your system. Changing Feed Temperatures and Starting delays for odd feeding times has never been easier. The display also show an approximate time left till complete.

The Automatic Wash has detergent and acid jars with programmable cycle lengths for Rinse, Wash, Post Rinse, and Acid.

The GEA Koolway Plate Cooler 316-TI SS plate surfaces are the best in the industry. Gaskets are glued for longer life and less maintenance. The Plate Cooler frame is 304 Stainless Steel polished with a #4 finish.

The Batch Calf Pasteurizer is Simple to use. Select Wash, Off, or Pasteurize. Select Delay with Up or Down Arrow Keys.

Heat Sources are integral and can be run by propane or natural gas.

For more information, please call our office today!