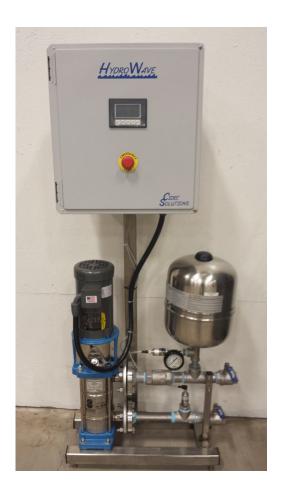

## **HYDROWAVE WATER SYSTEMS**

A Pump System designed as a package to provide intelligent operation while saving you energy costs.

CIDEC SOLUTIONS is proud to produce a fully functional water system to solve your boosting applications.

What is different? We believe that a system should be as simple and flexible as possible. The Hydrowave has a variable speed drive programmed to deliver optimum performance while enabling simple use. Every unit has a touch screen to communicate to the operator.

Installation is as simple as hooking the water into and out of the package and connect the power!

The Hydrowave is the perfect choice for irrigation, wash down hose applications, and primary water boosting.

The Hydrowave can be configured to match needs up to 500 psig and flows to 725 GPM.

All contact metal parts of the multistage pump are made of stainless steel.

For more information, please call our office today!