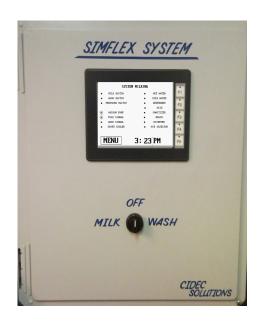

## Reasonable "ROCKET SCIENCE" for your washing needs!

The SIMFLEX wash control makes it easy to operate your milking system.

A 6" High contrast touch screen displays all the input and output signals for the operator to see.

THE SIMFLEX wash control puts all of your wash parameters at the tip of your fingers.

An integrated Setup Wizard makes programming a snap. The optional sanitizer can be programmed to start when you want it.

The wash control allows you to use a 2 Jar setup, 3 Jar setup, or pumps for delivery of your chemicals

The SIMFLEX wash control has a programmable limit switch option that allows you to bypass this feature to get milking in the case of a broken limit switch. NO EMERGENCY calls for a broken wand! Simply bypass, and milk!