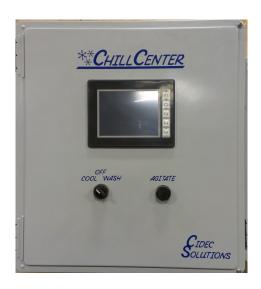

## The Most Comprehensive Cooling Control Available

The CIDEC Chill Center is the ultimate upgrade for any storage tank.

The 6 inch color touchscreen displays all of the important information like temperature graphs and status of the system. The Chill Center also works as your new chart recorder. The screen can save up to 7 months of data in the temperature graph! Changing paper charts is a thing of the past.

All of the wash and cooling parameters are fully customizable. The parameters can be changed through the touchscreen.

The Chill Center comes with a separate wash box so the electric components are isolated from the water coils. This protects your valuable electronics and isolates them from water.